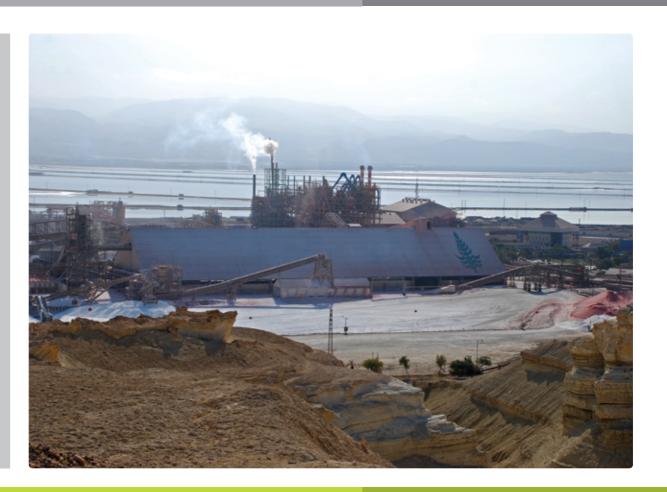

## **Chemical Plants**

Dead Sea Works - Israel

DURASHIELD® White Opaque 3mm

DURASHIELD provides a long term roofing solution to withstand phosphate and other minerals produced at the plant.

PALRAM SA / NT