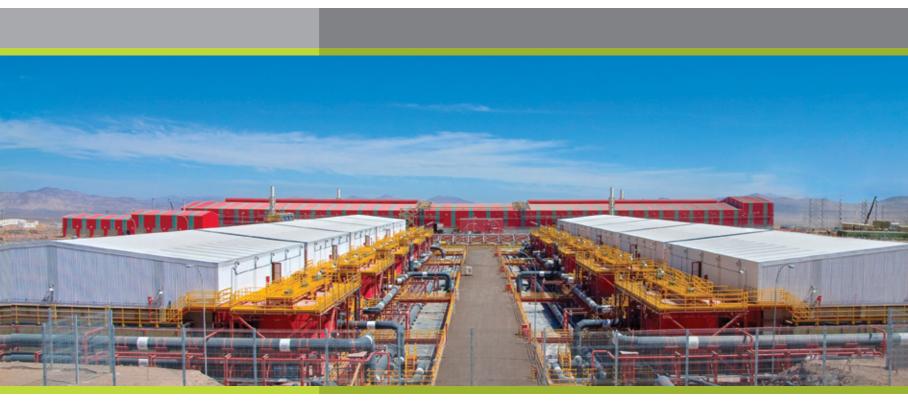

## Mines

Laborers Barracks in Mineria Caserones - Chile

## Mines

Gaby Mine - Chile
Construction: Bateman

DURASHIELD® 2mm White Opaque sheets cover the oxygen pools around the mine.