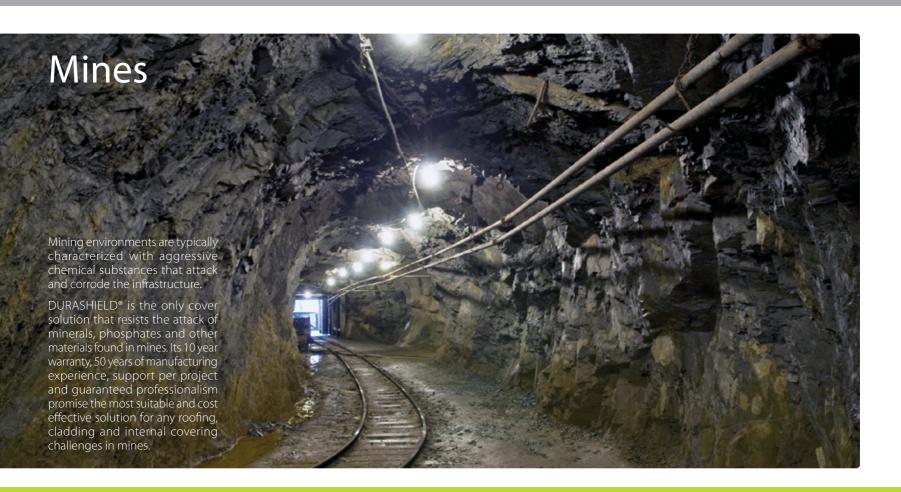

## Mines

Laborers Barracks in Mineria Caserones - Chile

## Mines

Gaby Mine - Chile
Construction: Bateman

DURASHIELD® 2mm White Opaque sheets cover the oxygen pools around the mine.