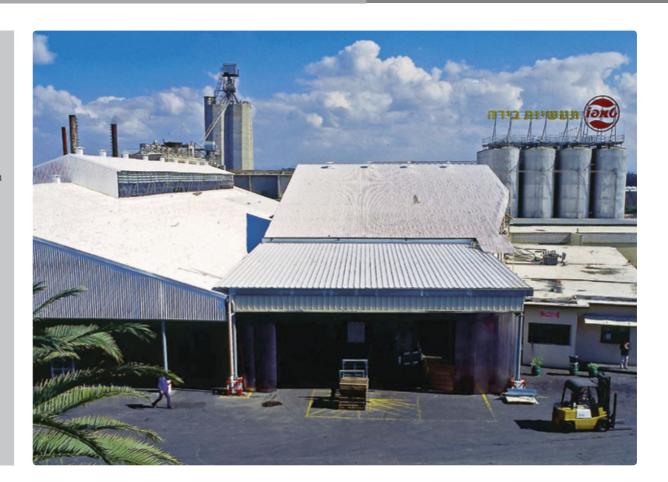

livestock environments.



# Agriculture

Dairy Farm - Israel



# Agriculture

Poultry Farm - Israel





## Warehouses

Coca Cola Warehouse -George, South Africa

DURASHIELD® White Opaque 2mm

DURASHIELD® prevails where alternative materials fail. It provides a long term roofing and cladding solution in industrial environments and reduces overall maintenance work and expenditure.



## Warehouses

Chemical Hangar in TIS Port near Odessa, Ukraine











## **Conveyor Belts**

Zefa Phosphate Conveyor at Dead Sea Works - Israel

DURASHIELD® White Opaque 3mm This 14km phosphate conveyor is located in the Judean Desert, in the Dead Sea area.

DURASHIELD® is the only product that stands up to the aggressive magnesium environment.









## **Factories**

Tempo Beverages Factory, Israel



## **Factories**

Coca Cola Factory, Israel







## **Chemical Plants**

Chemotel - Israel



## **Chemical Plants**

Nyrstar Zinc Smelter -Hobart, Australia



## **Chemical Plants**

Dead Sea Works - Israel

DURASHIELD® White Opaque 3mm

DURASHIELD provides a long term roofing solution to withstand phosphate and other minerals produced at the plant.





PALRAM SA / NT

517a Cross Keys Rd Cavan SA 5094 Ph: +61 8 8262 2288 PALRAM NSW

196 Newton Rd Wetherill Park NSW 2164 Ph: +61 2 9757 3166

PALRAM VIC / TAS

16 Merri Concourse Campbellfield VIC 3061 Ph: +61 3 9357 9240

PALRAM WA

74 Christable Way Lansdale WA 6065 Ph: +61 8 9302 4173 PALRAM QLD

Unit 9C, 380 Bilsen Rd Geebung QLD 4034 Ph: +61 7 3172 5581



In as much as Palram Industries has no control over the use to which others