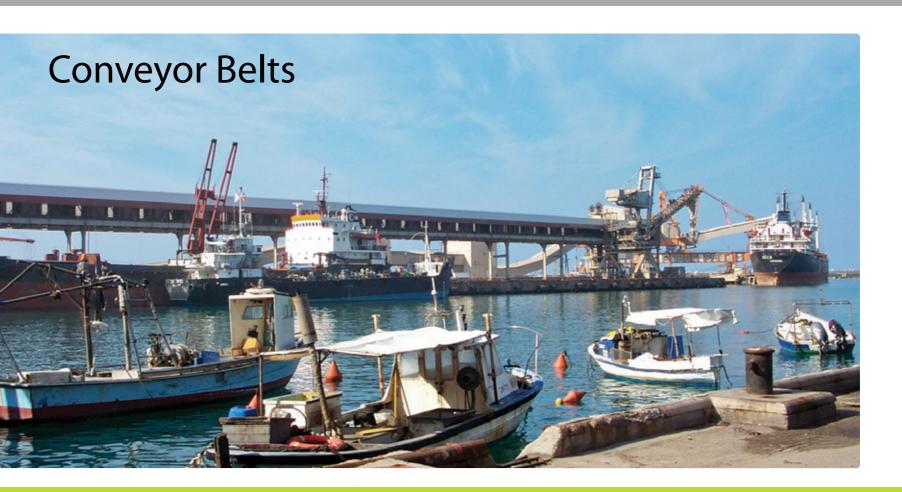

## **Conveyor Belts**

Zefa Phosphate Conveyor at Dead Sea Works - Israel

DURASHIELD® White Opaque 3mm This 14km phosphate conveyor is located in the Judean Desert, in the Dead Sea area.

DURASHIELD® is the only product that stands up to the aggressive magnesium environment.