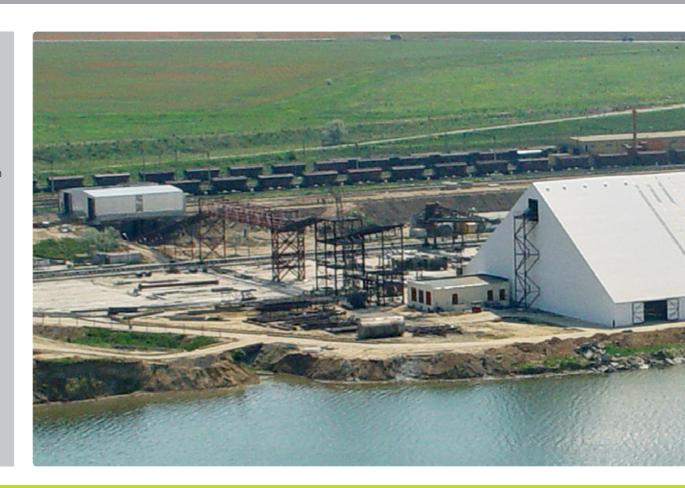

## Mines

Gaby Mine - Chile
Construction: Bateman

DURASHIELD® 2mm White Opaque sheets cover the oxygen pools around the mine.