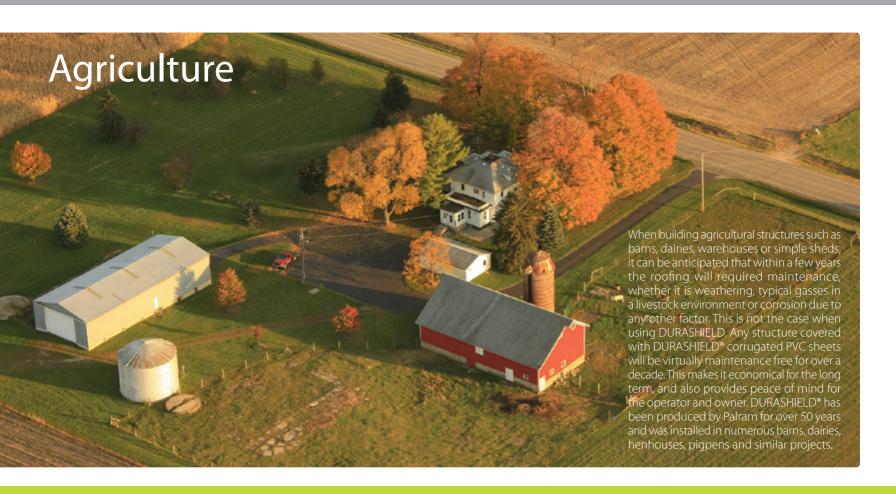

# Agriculture

Unicoop Planta UPM Pig Breeding Farm - Paraguay

DURASHIELD® White Opaque 2.2mm

DURASHIELD® ideally withstands long term contact with gasses typical of livestock environments.