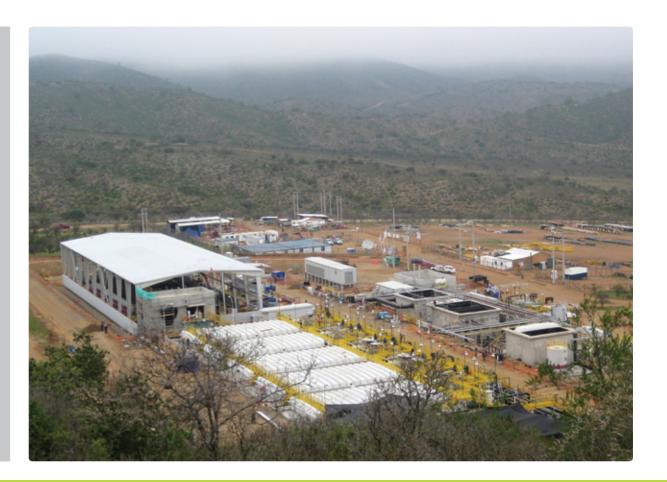

## Mines

Gaby Mine - Chile
Construction: Bateman

DURASHIELD® 2mm White Opaque sheets cover the oxygen pools around the mine.