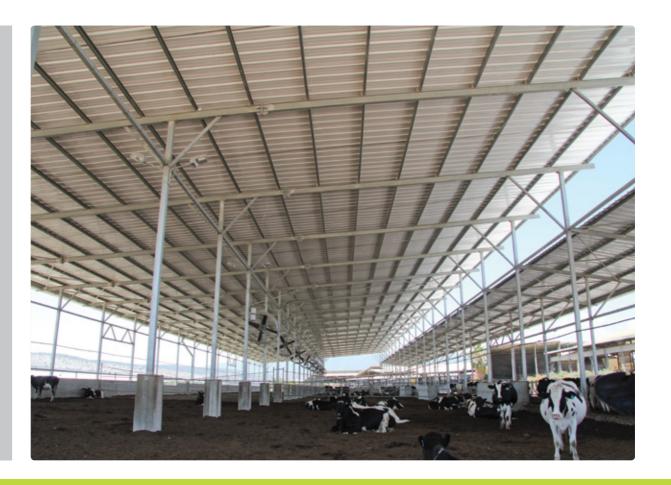

2mm White Opaque sheets cover the oxygen pools around the mine.







## **Ports**

Haifa Port - Israel

DURASHIELD® White Opaque 2mm The warehouses have permanent contact with sea spray and minerals.

Excellent resistance to chemicals and corrosion makes DURASHIELD® ideal for any port application.



## **Ports**

# Chemical Terminal at Ashdod Port, Israel

DURASHIELD® White Opaque 3mm Permanent contact with salt water and minerals.

Sea spray attacks metal panels and causes corrosion. DURASHIELD® sheets are non-corrosive and resist salty environments.







# Agriculture

Unicoop Planta UPM Pig Breeding Farm - Paraguay

DURASHIELD® White Opaque 2.2mm

DURASHIELD® ideally withstands long term contact with gasses typical of livestock environments.



# Agriculture

Dairy Farm - Israel



# Agriculture

Poultry Farm - Israel





## Warehouses

Coca Cola Warehouse -George, South Africa

DURASHIELD® White Opaque 2mm

DURASHIELD® prevails where alternative materials fail. It provides a long term roofing and cladding solution in industrial environments and reduces overall maintenance work and expenditure.



## Warehouses

Chemical Hangar in TIS Port near Odessa, Ukraine











## **Conveyor Belts**

Zefa Phosphate Conveyor at Dead Sea Works - Israel

DURASHIELD® White Opaque 3mm This 14km phosphate conveyor is located in the Judean Desert, in the Dead Sea area.

DURASHIELD® is the only product that stands up to the aggressive magnesium environment.









## **Factories**

Tempo Beverages Factory, Israel



## **Factories**

Coca Cola Factory, Israel







## **Chemi