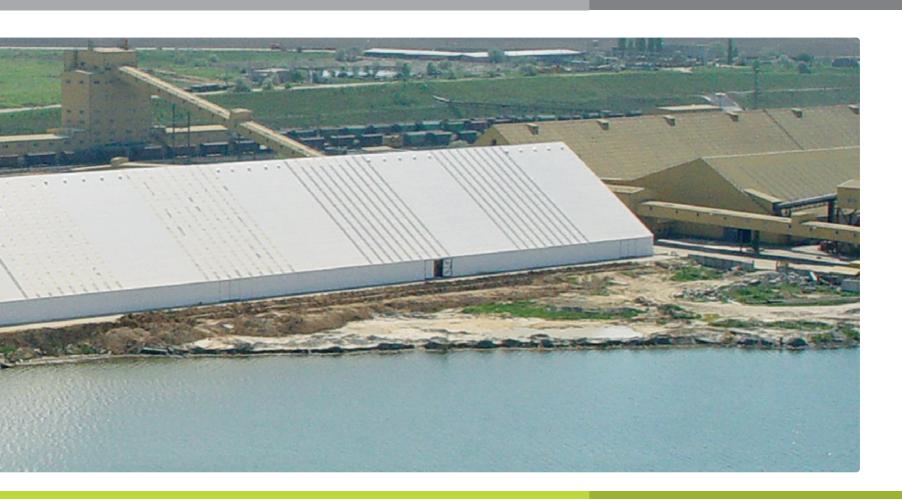

Permanent contact with salt water and minerals.

Sea spray attacks metal panels and causes corrosion. DURASHIELD® sheets are non-corrosive and resist salty environments.







# Agriculture

Unicoop Planta UPM Pig Breeding Farm - Paraguay

DURASHIELD® White Opaque 2.2mm

DURASHIELD® ideally withstands long term contact with gasses typical of livestock environments.



# Agriculture

Dairy Farm - Israel



# Agriculture

Poultry Farm - Israel





## Warehouses

Coca Cola Warehouse -George, South Africa

DURASHIELD® White Opaque 2mm

DURASHIELD® prevails where alternative materials fail. It provides a long term roofing and cladding solution in industrial environments and reduces overall maintenance work and expenditure.



## Warehouses

Chemical Hangar in TIS Port near Odessa, Ukraine











## **Conveyor Belts**

Zefa Phosphate Conveyor at Dead Sea Works - Israel

DURASHIELD® White Opaque 3mm This 14km phosphate conveyor is located in the Judean Desert, in the Dead Sea area.

DURASHIELD® is the only product that stands up to the aggressive magnesium environment.









## **Factories**

Tempo Beverages Factory, Israel



## **Factories**

Coca Cola Factory, Israel







## **Chemical Plants**

Chemotel - Israel



## **Chemical Plants**

Nyrstar Zinc Smelter -Hobart, Australia



## **Chemical Plants**

Dead Sea Works - Israel

DURASHIELD® White Opaque 3mm

DURASHIELD provides a long term roofing solution to withstand phosphate and other minerals produced at the plant.





PALRAM SA / NT

517a Cross Keys Rd Cavan SA 5094 Ph: +61 8 8262 2288 PALRAM NSW

196 Newton