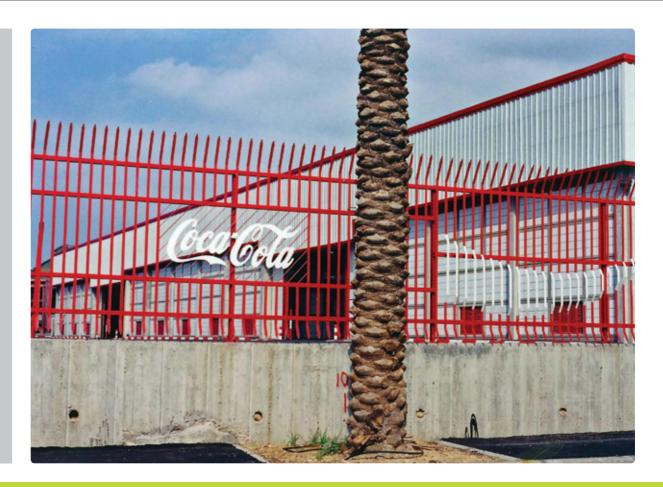

## Warehouses

Coca Cola Warehouse -George, South Africa

DURASHIELD® White Opaque 2mm

DURASHIELD® prevails where alternative materials fail. It provides a long term roofing and cladding solution in industrial environments and reduces overall maintenance work and expenditure.