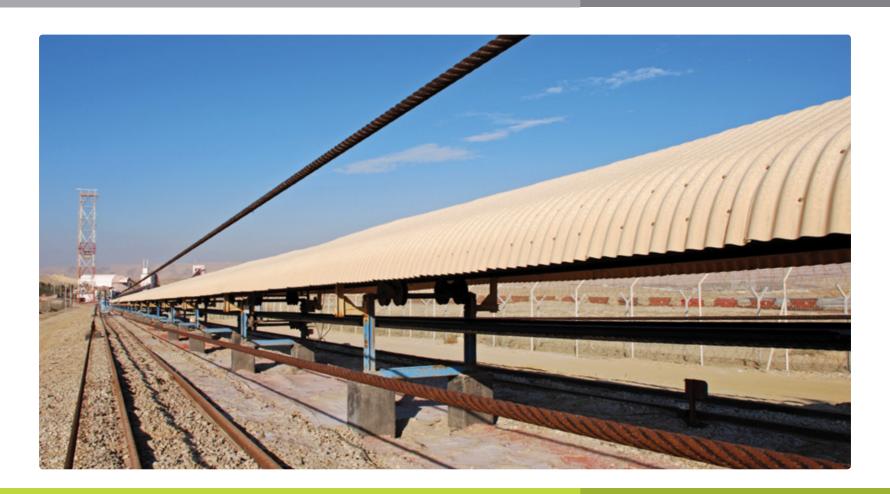

## **Conveyor Belts**

Zefa Phosphate Conveyor at Dead Sea Works - Israel

DURASHIELD® White Opaque 3mm This 14km phosphate conveyor is located in the Judean Desert, in the Dead Sea area.

DURASHIELD® is the only product that stands up to the aggressive magnesium environment.