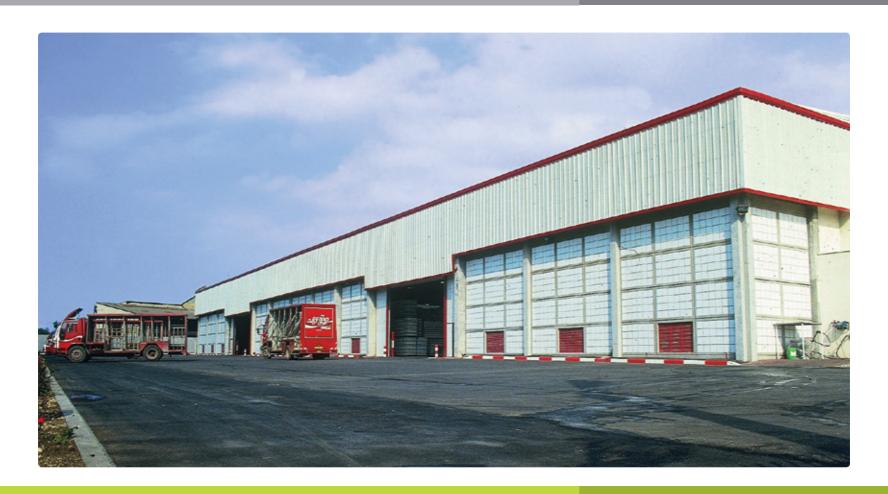

## Warehouses

Coca Cola Warehouse -George, South Africa

DURASHIELD® White Opaque 2mm

DURASHIELD® prevails where alternative materials fail. It provides a long term roofing and cladding solution in industrial environments and reduces overall maintenance work and expenditure.