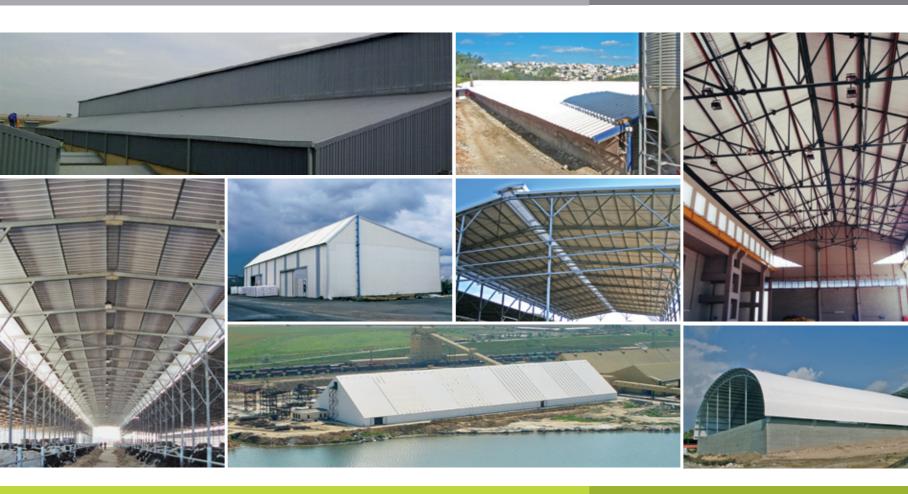

anent contact with salt water and minerals.

Sea spray attacks metal panels and causes corrosion. DURASHIELD® sheets are non-corrosive and resist salty environments.







# Agriculture

Unicoop Planta UPM Pig Breeding Farm - Paraguay

DURASHIELD® White Opaque 2.2mm

DURASHIELD® ideally withstands long term contact with gasses typical of livestock environments.



# Agriculture

Dairy Farm - Israel



# Agriculture

Poultry Farm - Israel





## Warehouses

Coca Cola Warehouse -George, South Africa

DURASHIELD® White Opaque 2mm

DURASHIELD® prevails where alternative materials fail. It provides a long term roofing and cladding solution in industrial environments and reduces overall maintenance work and expenditure.



## Warehouses

Chemical Hangar in TIS Port near Odessa, Ukraine











## **Conveyor Belts**

Zefa Phosphate Conveyor at Dead Sea Works - Israel

DURASHIELD® White Opaque 3mm This 14km phosphate conveyor is located in the Judean Desert, in the Dead Sea area.

DURASHIELD® is the only product that stands up to the aggressive magnesium environment.









## **Factories**

Tempo Beverages Factory, Israel



## **Factories**

Coca Cola Factory, Israel







## **Chemical Plants**

Chemotel - Israel



## **Chemical Plants**

Nyrstar Zinc Smelter -Hobart, Australia



## **Chemical Plants**

Dead Sea Works - Israel

DURASHIELD® White Opaque 3mm

DURASHIELD provides a long term roofing solution to withstand phosphate and other minerals produced at the plant.





PALRAM SA / NT

517a Cross Keys Rd Cavan SA 5094 Ph: +61 8 8262 2288 PALRAM NSW

196 Newton Rd W