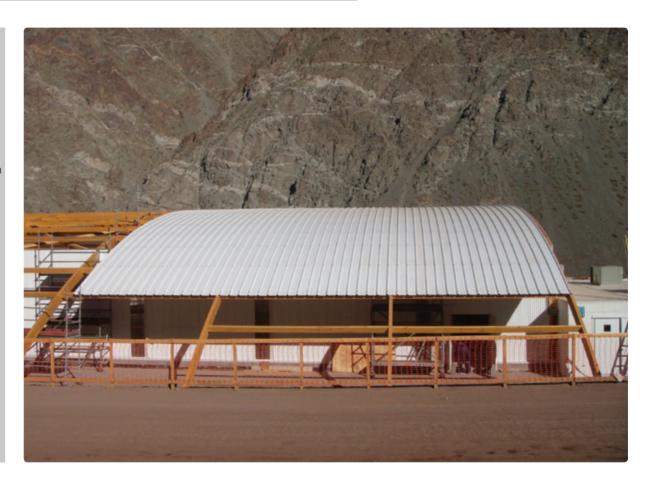

standards in the field.

## **Colour Specification**

When specifying DURASHIELD coloured sheets it is important to consider the climactic conditions where the sheets will be installed. DURASHIELD white opaque is suitable for any climate and geographical region and will serve as a costeffective solution in most cases. DURASHIELD is also available in a range of transparent, translucent and opaque colours which should be specified according to the weather conditions in the area of installation. Clear and standard colours are suitable for relatively cold climates, special cool colours can be applied in warmer regions. For more details and professional consultation regarding colour application please contact your Palram distributor.



## Mines

Laborers Barracks in Mineria Caserones - Chile



## Mines

Gaby Mine - Chile
Construction: Bateman

DURASHIELD® 2mm White Opaque sheets cover the oxygen pools around the mine.







## **Ports**

Haifa Port - Israel

DURASHIELD® White Opaque 2mm The warehouses have permanent contact with sea spray and minerals.

Excellent resistance to chemicals and corrosion makes DURASHIELD® ideal for any port application.



## **Ports**

# Chemical Terminal at Ashdod Port, Israel

DURASHIELD® White Opaque 3mm Permanent contact with salt water and minerals.

Sea spray attacks metal panels and causes corrosion. DURASHIELD® sheets are non-corrosive and resist salty environments.







# Agriculture

Unicoop Planta UPM Pig Breeding Farm - Paraguay

DURASHIELD® White Opaque 2.2mm

DURASHIELD® ideally withstands long term contact with gasses typical of