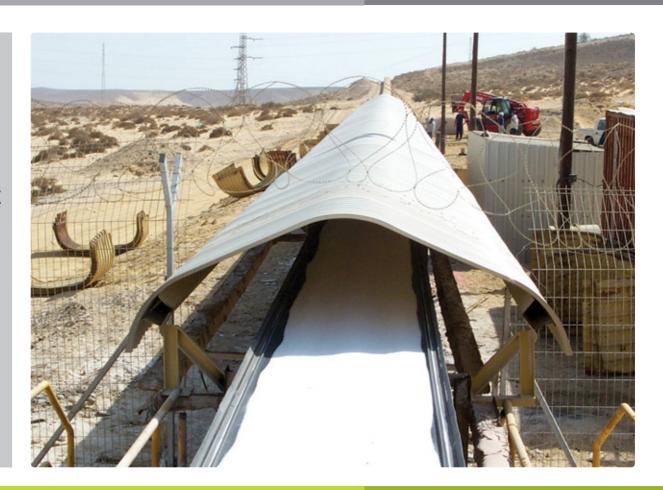

## **Conveyor Belts**

Zefa Phosphate Conveyor at Dead Sea Works - Israel

DURASHIELD® White Opaque 3mm This 14km phosphate conveyor is located in the Judean Desert, in the Dead Sea area.

DURASHIELD® is the only product that stands up to the aggressive magnesium environment.