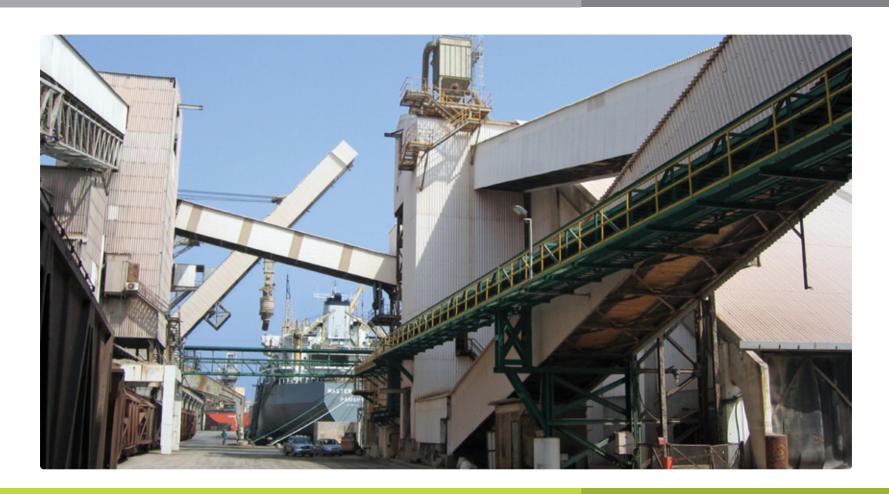

## **Conveyor Belts**

Zefa Phosphate Conveyor at Dead Sea Works - Israel

DURASHIELD® White Opaque 3mm This 14km phosphate conveyor is located in the Judean Desert, in the Dead Sea area.

DURASHIELD® is the only product that stands up to the aggressive magnesium environment.