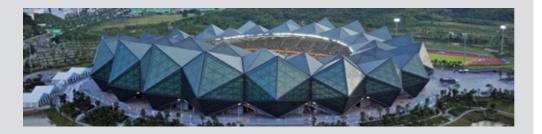

## Mines

Laborers Barracks in Mineria Caserones - Chile

## Mines

Gaby Mine - Chile
Construction: Bateman

DURASHIELD® 2mm White Opaque sheets cover the oxygen pools around the mine.