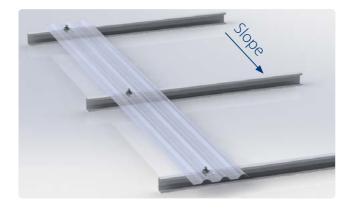

### 1

Install the first SUNTUF Plus sheet according to Palram's installation instructions.

2

Place the lap clips between purlins at gaps of 300mm-400mm from one another.

#### 3

Place the top sheet with corrugation over the lap clip. Insert #10X3/4" screw with 5/8" washer/gasket through the side lap corrugations and the lap clip bore. Use 1/4"X2" self drilling screw with 19mm washer/gasket above purlins.