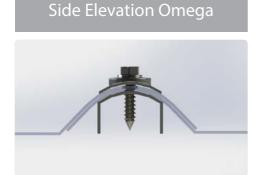

## 1. Lap Clip (Patent Pending) System Components

Lap clip - Omega

Lap clip - Greca

\*10×3/4" self tapping screw with 5/8" washer/gasket fixed with lap clip at corrugation overlaps.

1/4"x2" self drilling screw with19mm gasket/washer fixed on corrugation crests, into the purlins.

#### 3

Place the top sheet with corrugation over the lap clip. Insert #10X3/4" screw with 5/8" washer/gasket through the side lap corrugations and the lap clip bore. Use 1/4"X2" self drilling screw with 19mm washer/gasket above purlins.