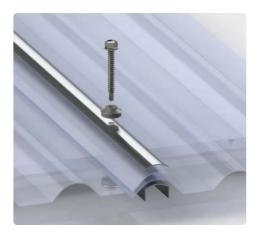

## 1. Lap Clip (Patent Pending) System Components

Lap clip - Omega

Lap clip - Greca

\*10×3/4" self tapping screw with 5/8" washer/gasket fixed with lap clip at corrugation overlaps.

1/4"x2" self drilling screw with19mm gasket/washer fixed on corrugation crests, into the purlins.

#### 3

Place the top sheet with corrugation over the lap clip. Insert #10X3/4" screw with 5/8" washer/gasket through the side lap corrugations and the lap clip bore. Use 1/4"X2" self drilling screw with 19mm washer/gasket above purlins.