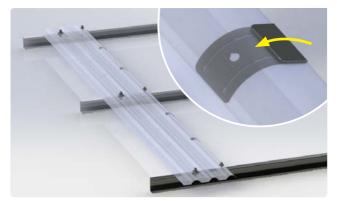

## 1. Lap Clip (Patent Pending) System Components

Lap clip - Omega

Lap clip - Greca

\*10×3/4" self tapping screw with 5/8" washer/gasket fixed with lap clip at corrugation overlaps.

1/4"x2" self drilling screw with19mm gasket/washer fixed on corrugation crests, into the purlins.

#### 3

Place the top sheet with corrugation over the lap clip. Insert #10X3/4" screw with 5/8" washer/gasket through the side lap corrugations and the lap clip bore. Use 1/4"X2" self drilling screw with 19mm washer/gasket above purlins.