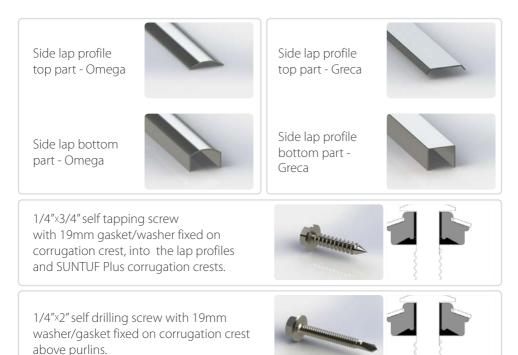

## 1. Lap Clip (Patent Pending) System Components

Lap clip - Omega

Lap clip - Greca

\*10×3/4" self tapping screw with 5/8" washer/gasket fixed with lap clip at corrugation overlaps.

1/4"x2" self drilling screw with19mm gasket/washer fixed on corrugation crests, into the purlins.