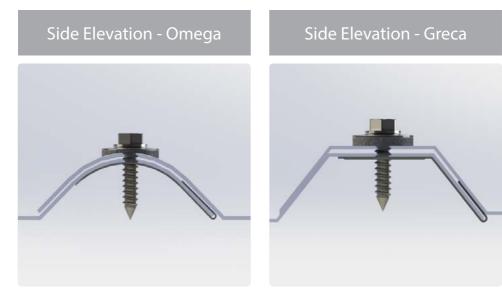

Side Lap Fastening Solutions for SUNTUF<sup>®</sup> Plus Greenhouses



# 1. Lap clip (Patent Pending)



# 2. Side lap profile





## 1. Lap Clip (Patent Pending) System Components

Lap clip - Omega



Lap clip - Greca



\*10×3/4" self tapping screw with 5/8" washer/gasket fixed with lap clip at corrugation overlaps.



1/4"x2" self drilling screw with19mm gasket/washer fixed on corrugation crests, into the purlins.



### Lap Clip Installation Guidelines



### 1

Install the first SUNTUF Plus sheet according to Palram's installation instructions.



2

Place the lap clips between purlins at gaps of 300mm-400mm from one another.



#### 3

Place the top sheet with corrugation over the lap clip. Insert #10X3/4" screw with 5/8" washer/gasket through the side lap corrugations and the lap clip bore. Use 1/4"X2" self drilling screw with 19mm washer/gasket above purlins.



## 2. Side Lap Profile (Patent pending) System Components



### Side Lap Profile Installation Guidelines



Side Elevation Greca



### 1

#### Preparation for installation

Fix top and bottom parts of side lap profile to match one another using adjustable pliers. Take the dimensions from the structure

Using 5.5mm drill, prepare bores through the side lap profiles at distanc