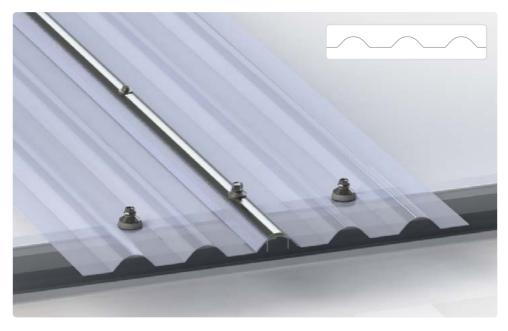

### Lap Clip Installation Guidelines

### 1

Install the first SUNTUF Plus sheet according to Palram's installation instructions.

2

Place the lap clips between purlins at gaps of 300mm-400mm from one another.

#### 3

Place the top sheet with corrugation over the lap clip. Insert #10X3/4" screw with 5/8" washer/gasket through the side lap corrugations and the lap clip bore. Use 1/4"X2" self drilling screw with 19mm washer/gasket above purlins.