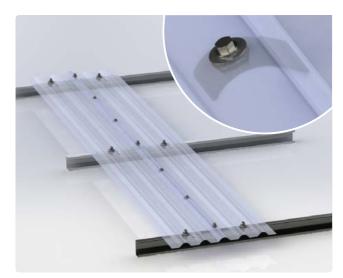

#### Preparation for installation

Fix top and bottom parts of side lap profile to match one another using adjustable pliers. Take the dimensions from the structure

Using 5.5mm drill, prepare bores through the side lap profiles at distance of 300mm-400mm from one another.

2

Install the first SUNTUF Plus sheet according to Palram's installation instructions

3

Place bottom part of side lap profile under the last corrugation crest

4

5

Product images are for illustrative purposes only and may differ from the actual product.