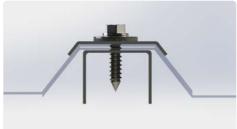

reca



\*10×3/4" self tapping screw with 5/8" washer/gasket fixed with lap clip at corrugation overlaps.



1/4"x2" self drilling screw with19mm gasket/washer fixed on corrugation crests, into the purlins.



### Lap Clip Installation Guidelines



### 1

Install the first SUNTUF Plus sheet according to Palram's installation instructions.



2

Place the lap clips between purlins at gaps of 300mm-400mm from one another.



#### 3

Place the top sheet with corrugation over the lap clip. Insert #10X3/4" screw with 5/8" washer/gasket through the side lap corrugations and the lap clip bore. Use 1/4"X2" self drilling screw with 19mm washer/gasket above purlins.



## 2. Side Lap Profile (Patent pending) System Components



### Side Lap Profile Installation Guidelines



Side Elevation Greca



### 1

#### Preparation for installation

Fix top and bottom parts of side lap profile to match one another using adjustable pliers. Take the dimensions from the structure

Using 5.5mm drill, prepare bores through the side lap profiles at distance of 300mm-400mm from one another.



2

Install the first SUNTUF Plus sheet according to Palram's installation instructions



3

Place bottom part of side lap profile under the last corrugation crest



4



5



Product images are for illustrative purposes only and may differ from the actual product.



PALRAM H.Q. Tel: (972) 4 8459900 Fax: (972) 4 8444012 palram@palram.com www.palram.com

PALRAM EUROPE LTD. Tel: (44) 1302 380777 Fax: (44) 1302 380788 sales.europe@palram.com www.palram.com

PALRAM AMERICAS Tel: 610 2859918 Fax: 610 2859928 pal