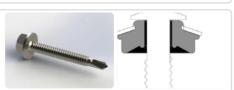

Side Lap Fastening Solutions for SUNTUF<sup>®</sup> Plus Greenhouses



# 1. Lap clip (Patent Pending)



# 2. Side lap profile





## 1. Lap Clip (Patent Pending) System Components

Lap clip - Omega



Lap clip - Greca



\*10×3/4" self tapping screw with 5/8" washer/gasket fixed with lap clip at corrugation overlaps.



1/4"x2" self drilling screw with19mm gasket/washer fixed on corrugation crests, into the purlins.



### Lap Clip Installation Guidelines



### 1

Install the first SUNTUF Plus sheet according to Palram's installation instructions.



2

Place the lap clips between purlins at gaps of 300mm-400mm from one another.



#### 3

Place the top sheet with corrugation over the lap clip. Insert #10X3/4" screw with 5/8" washer/gasket through the side lap corrugations and the lap clip bore. Use 1/4"X2" self drilling screw with 19mm washer/gasket above purlins.



## 2. Side Lap Profile (Patent pending) System Components



### Side Lap Profile Installation Guidelines



Side Elevation Greca



### 1

#### Preparation for installation

Fix top and bottom parts of side lap profile to match one another using adjustable pliers. Take the dimensions from the structure

Using 5.5mm drill, prepare bores