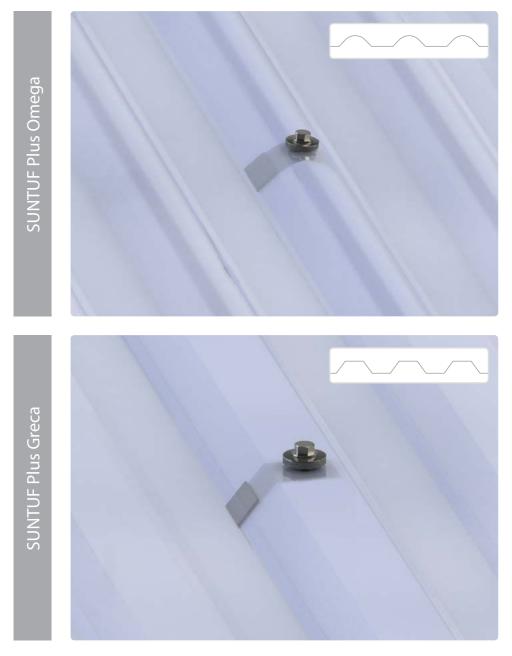

## 1. Lap Clip (Patent Pending) System Components

Lap clip - Omega

Lap clip - Greca

\*10×3/4" self tapping screw with 5/8" washer/gasket fixed with lap clip at corrugation overlaps.

1/4"x2" self drilling screw with19mm gasket/washer fixed on corrugation crests, into the purlins.