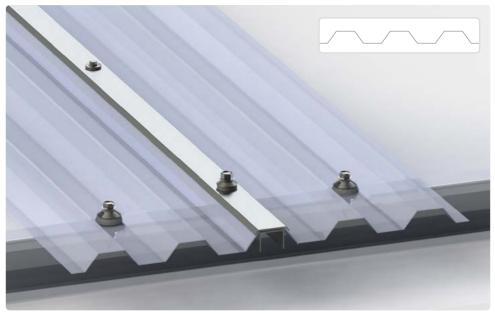

### Side Lap Profile Installation Guidelines

Side Elevation Greca

### 1

#### Preparation for installation

Fix top and bottom parts of side lap profile to match one another using adjustable pliers. Take the dimensions from the structure

Using 5.5mm drill, prepare bores through the side lap profiles at distance of 300mm-400mm from one another.

2

Install the first SUNTUF Plus sheet according to Palram's installation instructions

3

Place bottom part of side lap profile under the last corrugation crest

4

5

Product images are for illustrative purposes only and may differ from the actual product.