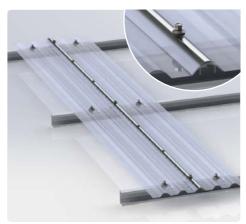

# 1. Lap clip (Patent Pending)

### Lap Clip Installation Guidelines

### 1

Install the first SUNTUF Plus sheet according to Palram's installation instructions.

2

Place the lap clips between purlins at gaps of 300mm-400mm from one another.