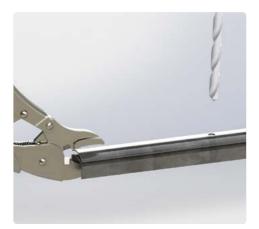

#### Preparation for installation

Fix top and bottom parts of side lap profile to match one another using adjustable pliers. Take the dimensions from the structure

Using 5.5mm drill, prepare bores through the side lap profiles at distance of 300mm-400mm from one another.