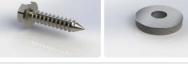

## 1. Lap Clip (Patent Pending) System Components

Lap clip - Omega

Lap clip - Greca

\*10×3/4" self tapping screw with 5/8" washer/gasket fixed with lap clip at corrugation overlaps.

1/4"x2" self drilling screw with19mm gasket/washer fixed on corrugation crests, into the purlins.