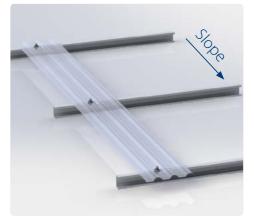

2

Install the first SUNTUF Plus sheet according to Palram's installation instructions

3

Place bottom part of side lap profile under the last corrugation crest

4

5

Product images are for illustrative purposes only and may differ from the actual product.