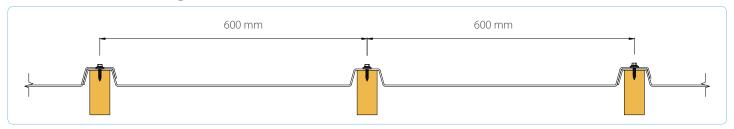

### Overview

SUNTUF® EZ-Glaze offers smart design, elegant glass-like appearance, versatility, low maintenance and sustainable performance. SUNTUF® EZ-Glaze incorporates a proprietary profiled design which enables it to be installed over rafters with a high loading capacity. SUNTUF® EZ-Glaze is easy to fasten; the panels are simply screw fixed to the supportive structure and joined by overlapping.

#### Main Benefits

- Clear and elegant appearance
- Easy, fast and safe installation
- Minimal maintenance
- UV Protection blocks 99.9% of UV radiation
- Greater hail resistance
- High wind and snow load resistance

### **Typical Applications**

- Pergolas and Gazebos
- Patio enclosures
- Sunrooms
- Carports



# SUNTUF® EZ-Glaze

# **Installation Drawing**



# Typical Assembly

### Centre of Corrugation

Use fixing screw 50mm x 14g with 25mm EPDM washer. Drill 10mm expansion hole into sheet at fixing or use a



#### Side Lap

Use fixing screw 50mm x 14g with 25mm EPDM washer. Drill 10mm expansion hole into sheet at fixing or use a Clearfix screw (with hole cutter). Set fix points at 500mm



# **Product Availability**

| Colors         | Solar Grey   Bluish Breeze |  |  |
|----------------|----------------------------|--|--|
| Thickness      | 3 mm                       |  |  |
| Cover Width    | 1,200 mm                   |  |  |
| Maximum Length | 7,000 mm                   |  |  |

### Loads Resistance

Wind Uplift: 1.0 kPa Wind Load: 1.0 kPa

\* Can span on rafters up to 7,000 mm.

# **Solar Properties**

|               | LT (%) | SC*