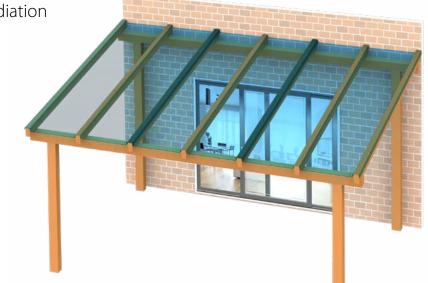

# **Installation Drawing**

### **Typical Applications**

- Pergolas and Gazebos
- Patio enclosures
- Sunrooms
- Carports