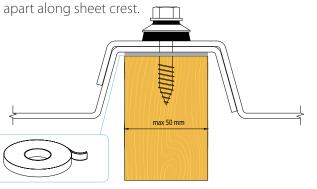

### Centre of Corrugation

Use fixing screw 50mm x 14g with 25mm EPDM washer. Drill 10mm expansion hole into sheet at fixing or use a

#### Side Lap

Use fixing screw 50mm x 14g with 25mm EPDM washer. Drill 10mm expansion hole into sheet at fixing or use a Clearfix screw (with hole cutter). Set fix points at 500mm