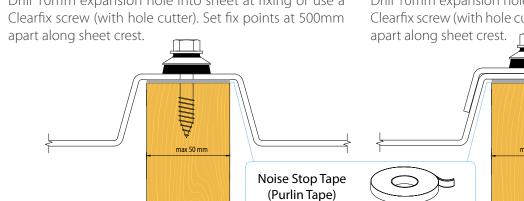

### Centre of Corrugation

Use fixing screw 50mm x 14g with 25mm EPDM washer. Drill 10mm expansion hole into sheet at fixing or use a

#### Side Lap

Use fixing screw 50mm x 14g with 25mm EPDM washer. Drill 10mm expansion hole into sheet at fixing or use a Clearfix screw (with hole cutter). Set fix points at 500mm