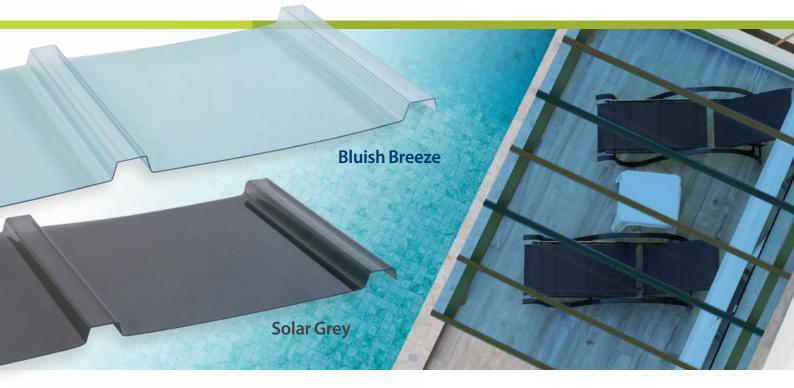

# **Product Availability**

| Colors         | Solar Grey   Bluish Breeze |  |  |
|----------------|----------------------------|--|--|
| Thickness      | 3 mm                       |  |  |
| Cover Width    | 1,200 mm                   |  |  |
| Maximum Length | 7,000 mm                   |  |  |