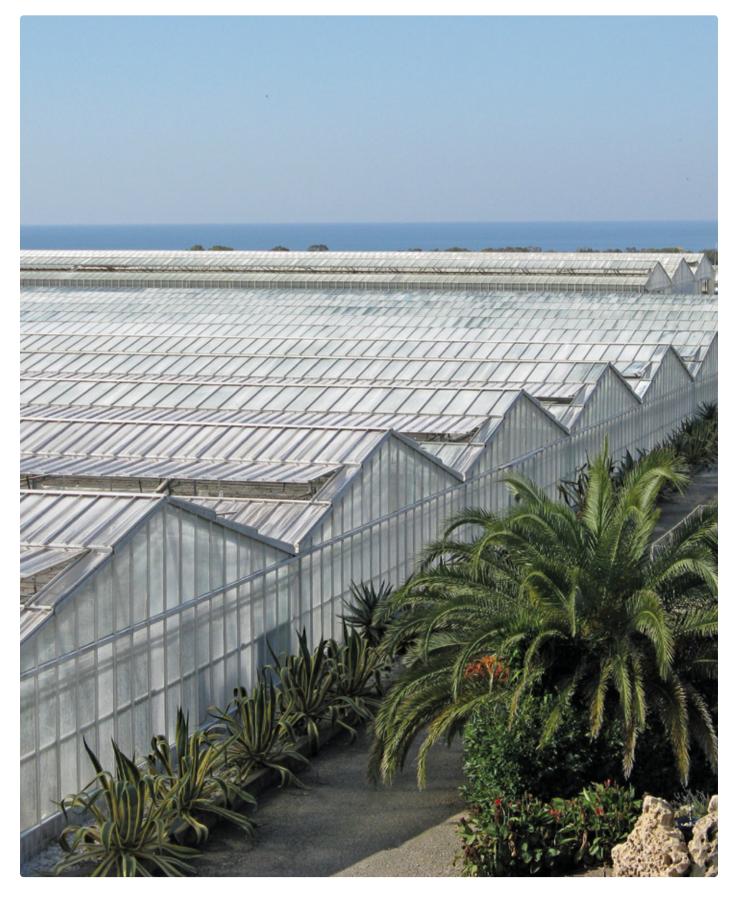

## **Project Gallery**

Over a million square meters of SUNTUF Plus sheets have been installed during the past 25 years in numerous projects around the globe. A few of them are presented in the following pages.

Double sloped roof and walls - Southern Italy