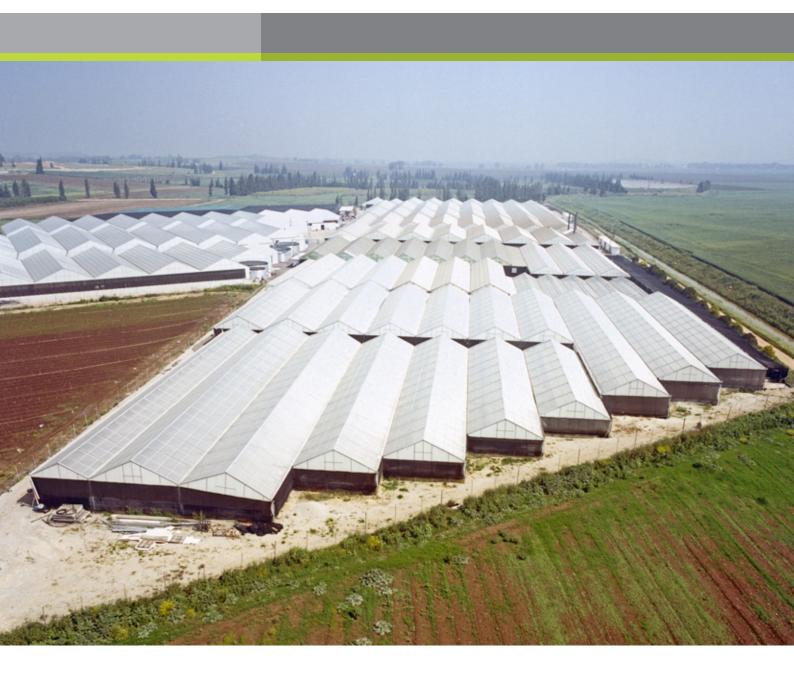

## **Project Gallery**

Over a million square meters of SUNTUF Plus sheets have been installed during the past 25 years in numerous projects around the globe. A few of them are presented in the following pages.

Double sloped roof and walls - Southern Italy