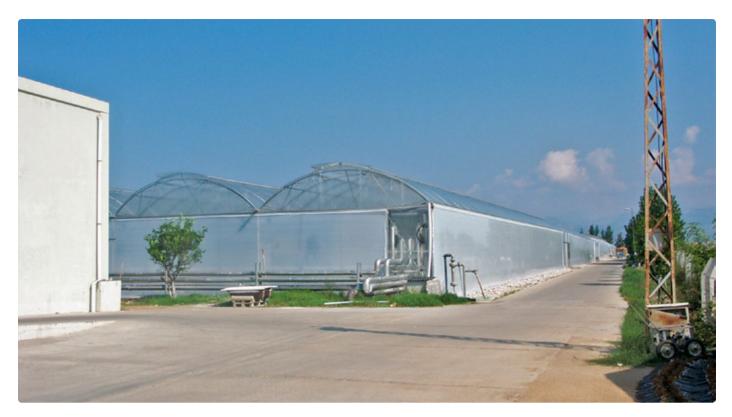

F Plus, with its unique condensation control, allows up to 30% more light transmission during peak condensation periods. SUNTUF Plus also reduces disease resulting from condensation dripping. For greenhouses with retractable roofs, SUNTUF Plus is offered with anti-condensation treatment on both sides.



## **Project Gallery**

Over a million square meters of SUNTUF Plus sheets have been installed during the past 25 years in numerous projects around the globe. A few of them are presented in the following pages.



Double sloped roof and walls - Southern Italy



### Arched Roof Roof Greenhouse - USA



Arched Roof - China

# Project Gallery (Continued)



Arched roof Vegetable Greenhouse - Negev (Israeli Desert)



Arched roof, Garden Center - Israel



### Gothic Roof Greenhouse - China



Arched Roof Greenhouse - Antalia, Turkey

# Project Gallery (Continued)



### Xinjiang, western China No snow accumulation on the SUNTUF roof enables more daylight in the greenhouse



### Xinjiang, western China Quick, safe and easy installation of SUNTUF Plus sheets.



Green House - China Greenhouse with double sloped roof and walls.

### SUNTUF® Plus Standard Profiles



### Custom SUNTUF® Plus Profile for Glass Replacement - Case Study

Since SUNTUF's unique profile matching technology was introduced in 2004, Palram looked for new ways to implement it for the customer's benefit. Two Italian greenhouse owners turned to Palram in search of long term roofing solution after heavy hail storms shattered 5000 sqm of their greenhouses glass glazing panels: Albani E. Ruggieri (located north