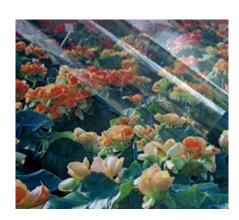

#### Clarity and Condensation Control

Natural, clear SUNTUF sheet exhibits the clarity of glass, transmitting up to 90% of natural PAR light. SUNTUF Plus also prevents condensation drip and its related drawbacks due to an integrated feature that helps maintain its high light transmission.

### Guaranteed Condensation Control (Anti-Fog)

SUNTUF Plus, with its unique condensation control, allows up to 30% more light transmission during peak condensation periods. SUNTUF Plus also reduces disease resulting from condensation dripping. For greenhouses with retractable roofs, SUNTUF Plus is offered with anti-condensation treatment on both sides.