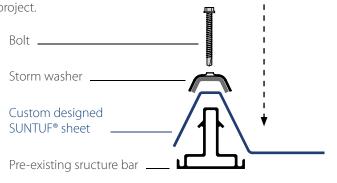

### Custom SUNTUF® Plus Profile for Glass Replacement - Case Study

Since SUNTUF's unique profile matching technology was introduced in 2004, Palram looked for new ways to implement it for the customer's benefit. Two Italian greenhouse owners turned to Palram in search of long term roofing solution after heavy hail storms shattered 5000 sqm of their greenhouses glass glazing panels: Albani E. Ruggieri (located north-west of Rome, project executed in 2007) and De Fillipo (located south of Naples, project executed in 2010).

Both customers required a fast, reliable and cost-effective roofing solution that would resist high wind and impact caused by hail and debris. SUNTUF profile matching technology was used to tailor specific corrugation profiles for each project. The sheets were designed to fit preexisting aluminum glazing bars, which resulted in a very simple re-installation for both customers. Technical support for the projects included profile-specific installation guides, project-specific accessories and on-site support.

### **Glass Replacement - Installation Concept**

Fitting of the profile made for the Albani E. Ruggieri greenhouse project.

Custom Made SUNTUF Plus for Glass Replacement Project - Southern Italy