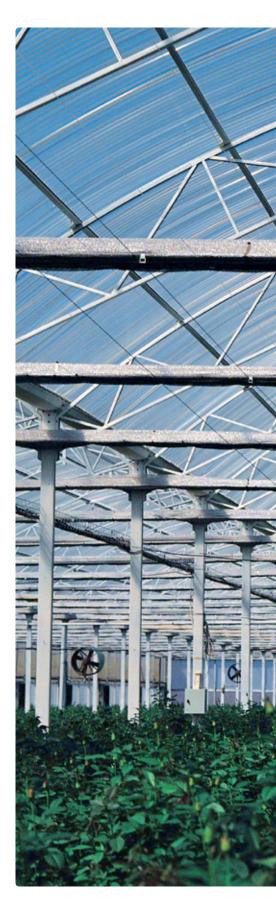

#### Clarity and Condensation Control

Natural, clear SUNTUF sheet exhibits the clarity of glass, transmitting up to 90% of natural PAR light. SUNTUF Plus also prevents condensation drip and its related drawbacks due to an integrated feature that helps maintain its high light transmission.

### Guaranteed Condensation Control (Anti-Fog)

SUNTUF Plus, with its unique condensation control, allows up to 30% more light transmission during peak condensation periods. SUNTUF Plus also reduces disease resulting from condensation dripping. For greenhouses with retractable roofs, SUNTUF Plus is offered with anti-condensation treatment on both sides.