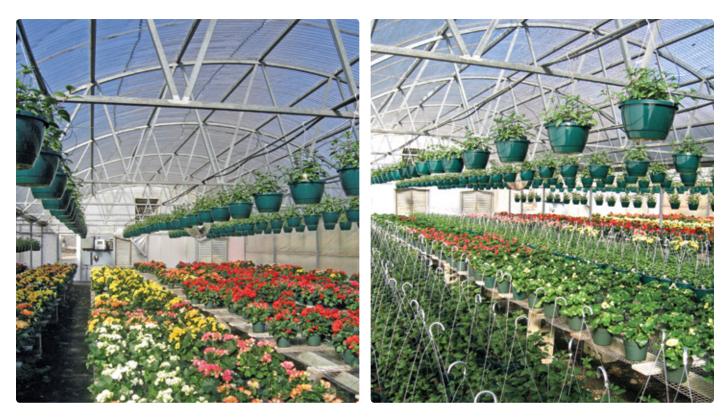

## SUNTUF® Plus for Every Plant or Crop

Embossed

#### Clear

Optimum for low light regions or where high clarity is essential

90% light transmission 0% Diffusion

Offers high light transmission and good

diffusion for excellent flexibility

#### 90% light transmission 20% Diffusion

### Diffuser

Combines even light spread with high light transmission

85% light transmission 100% Diffusion