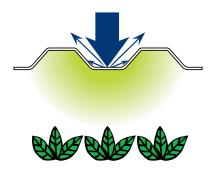

#### Clear

Optimum for low light regions or where high clarity is essential

90% light transmission 0% Diffusion

Offers high light transmission and good

diffusion for excellent flexibility