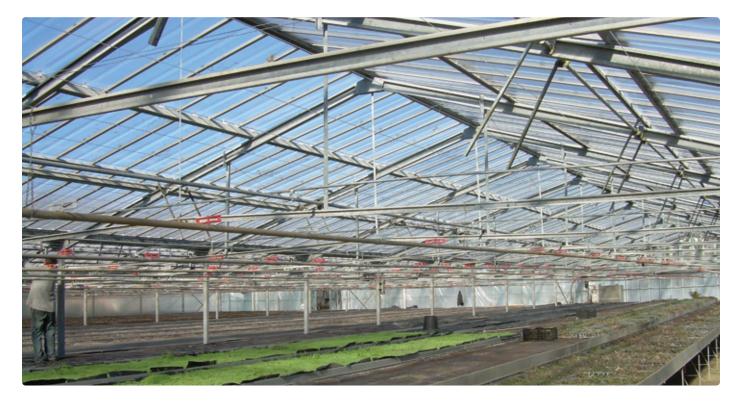

## **Project Gallery**

Over a million square meters of SUNTUF Plus sheets have been installed during the past 25 years in numerous projects around the globe. A few of them are presented in the following pages.

Double sloped roof and walls - Southern Italy

### Xinjiang, western China Quick, safe and easy installation of SUNTUF Plus sheets.

Green House - China Greenhouse with double sloped roof and walls.