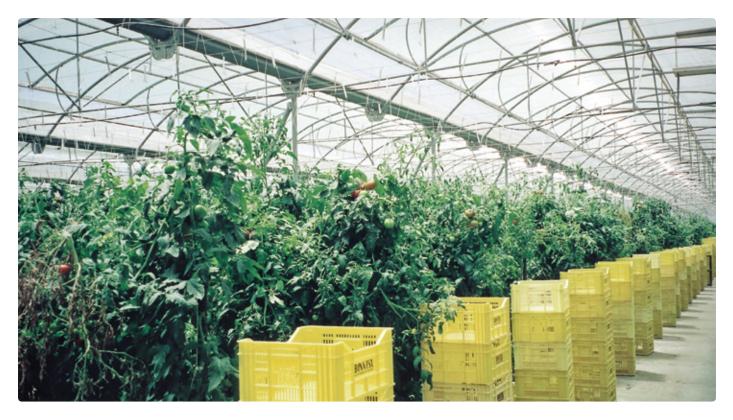

## **Project Gallery**

Over a million square meters of SUNTUF Plus sheets have been installed during the past 25 years in numerous projects around the globe. A few of them are presented in the following pages.