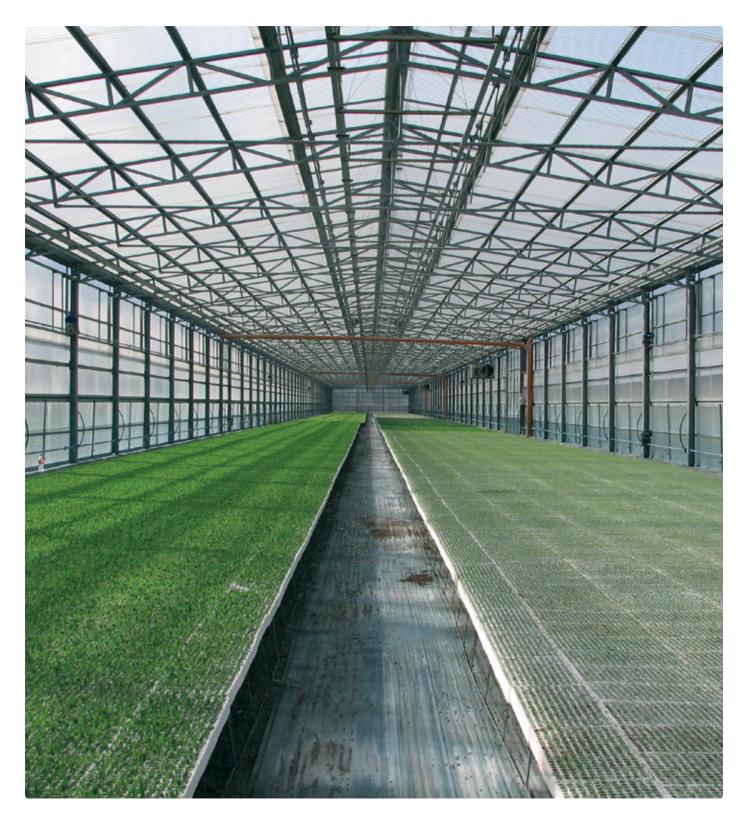

## **Project Gallery**

Over a million square meters of SUNTUF Plus sheets have been installed during the past 25 years in numerous projects around the globe. A few of them are presented in the following pages.