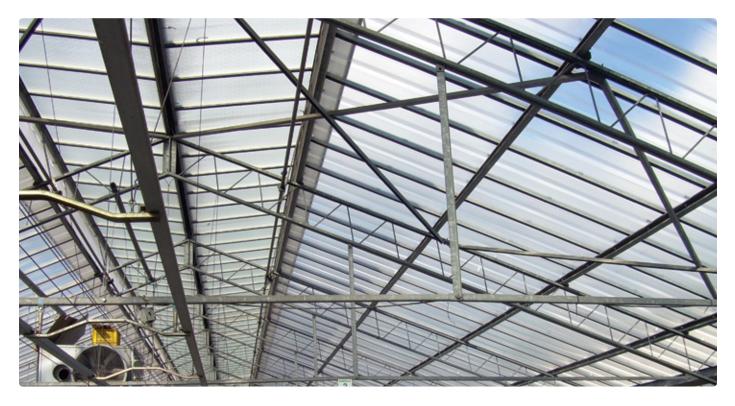

## **Project Gallery**

Over a million square meters of SUNTUF Plus sheets have been installed during the past 25 years in numerous projects around the globe. A few of them are presented in the following pages.

### Gothic Roof Greenhouse - China

Arched Roof Greenhouse - Antalia, Turkey