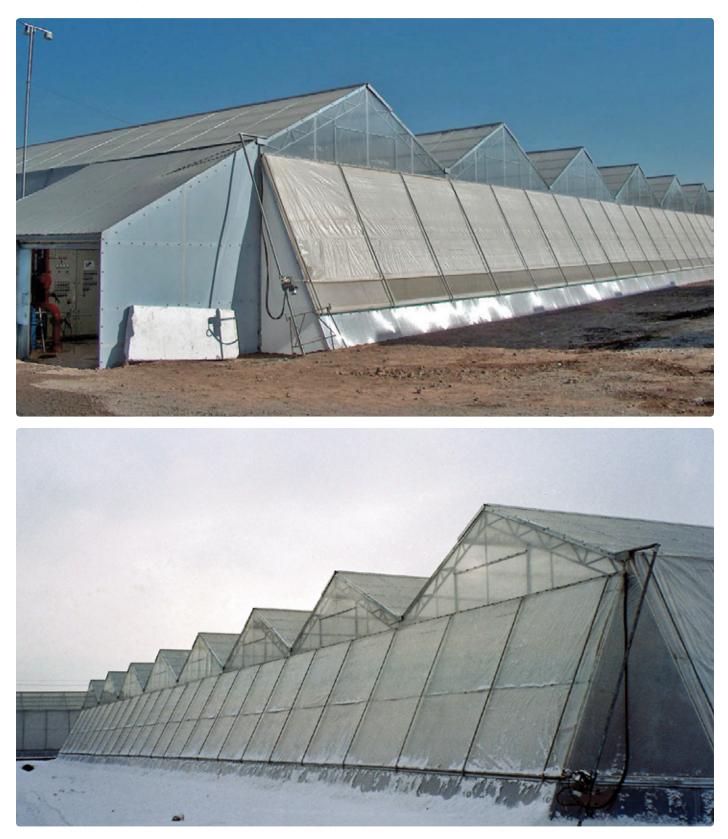

### **Glass Replacement - Installation Concept**

Fitting of the profile made for the Albani E. Ruggieri greenhouse project.

Custom Made SUNTUF Plus for Glass Replacement Project - Southern Italy

### Glass Replacement (Continued)

Custom Made SUNTUF Plus for Glass Replacement Project - Southern Italy View from the outside during installation. Upper row still fitted with glass, middle row fitted with custom made SUNTUF Plus panels.