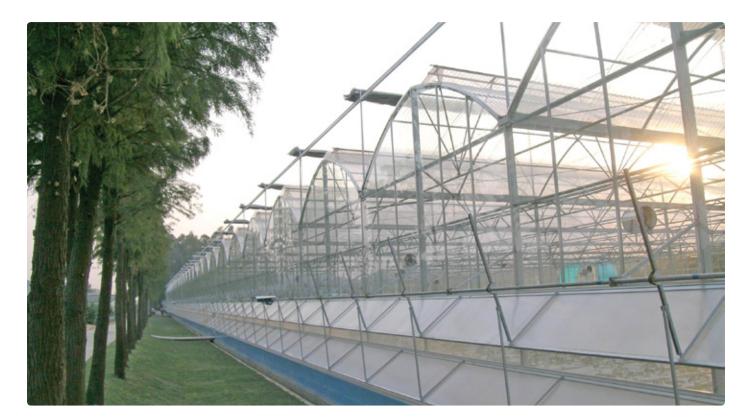

Double sloped roof and walls - Southern Italy

### Arched Roof Roof Greenhouse - USA

Arched Roof - China