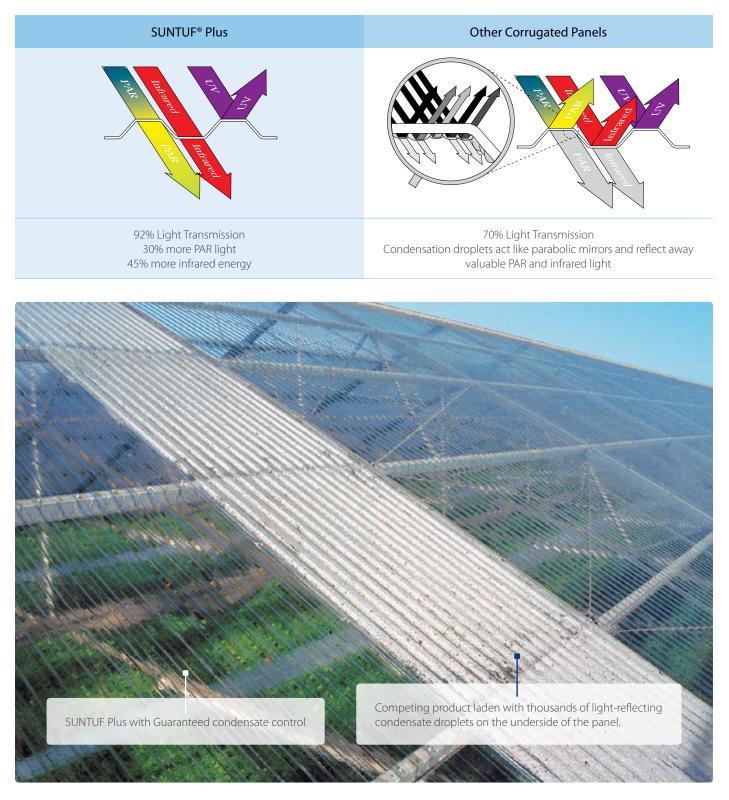

#### Clarity and Condensation Control

Natural, clear SUNTUF sheet exhibits the clarity of glass, transmitting up to 90% of natural PAR light. SUNTUF Plus also prevents condensation drip and its related drawbacks due to an integrated feature that helps maintain its high light transmission.

### Guaranteed Condensation Control (Anti-Fog)

SUNTUF Plus, with its unique condensation control, allows up to 30% more light transmission during peak condensation periods. SUNTUF Plus also reduces disease resulting from condensation dripping. For greenhouses with retractable roofs, SUNTUF Plus is offered with anti-condensation treatment on both sides.