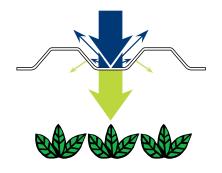

### Diffuser

Combines even light spread with high light transmission

85% light transmission 100% Diffusion