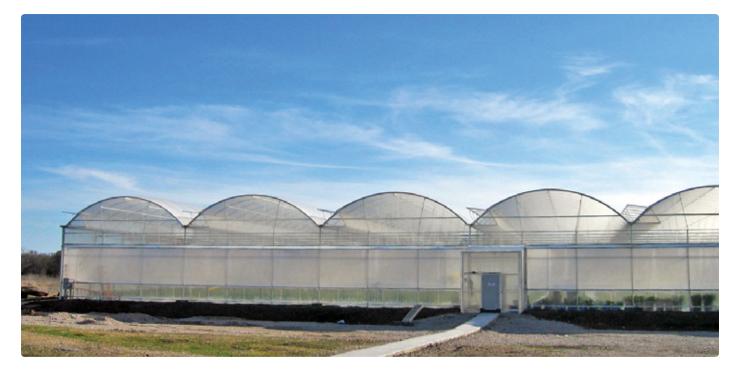

ent flexibility

#### 90% light transmission 20% Diffusion

### Diffuser

Combines even light spread with high light transmission



85% light transmission 100% Diffusion









### Guaranteed Condensation Control (Anti-Fog)

SUNTUF Plus, with its unique condensation control, allows up to 30% more light transmission during peak condensation periods. SUNTUF Plus also reduces disease resulting from condensation dripping. For greenhouses with retractable roofs, SUNTUF Plus is offered with anti-condensation treatment on both sides.



## **Project Gallery**

Over a million square meters of SUNTUF Plus sheets have been installed during the past 25 years in numerous projects around the globe. A few of them are presented in the following pages.



Double sloped roof and walls - Southern Italy



### Arched Roof Roof Greenhouse - USA



Arched Roof - China

# Project Gallery (Continued)



Arched roof Vegetable Greenhouse - Negev (Israeli Desert)



Arched roof, Garden Center - Israel



### Gothic Roof Greenhouse - China



Arched Roof Greenhouse - Antalia, Turkey

# Project Gallery (Continued)



### Xinjiang, western China No snow accumulation on the SUNTUF roof enables more daylight in the greenhouse



### Xinjiang, western China Quick, safe and easy installation of SUNTUF Plus sheets.



Green House - China Greenhouse with double sloped roof and walls.

### SUNTUF® Plus Standard Profiles



### Custom SUNTUF® Plus Profile for Glass Replacement - Case Study

Since SUNTUF's unique profile matching technology was introduced in 2004, Palram looked for new ways to implement it f