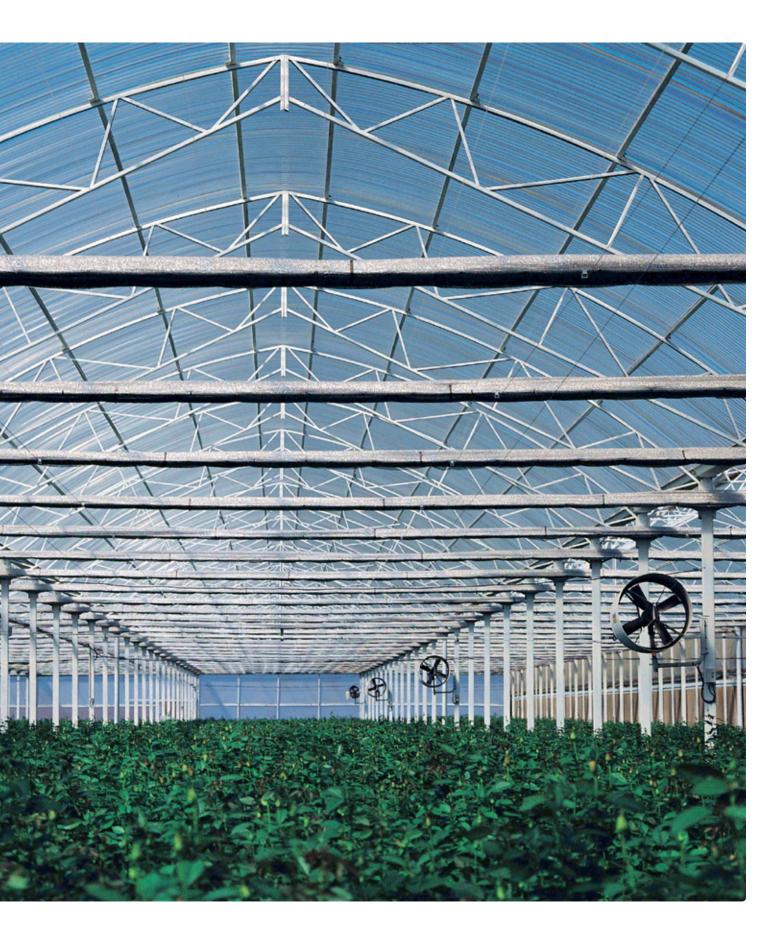

### Introduction

SUNTUF Plus provide the best nurturing conditions possible for plants and workers. It was the first corrugated polycarbonate sheet introduced to the commercial greenhouse market with proven results over twenty years ago. Since then, SUNTUF Plus has become an industry standard which all other corrugated polycarbonate products for the agricultural market are compared to. The SUNTUF Plus product range includes various types and features, which were specifically designed for commercial greenhouse roofing.

#### Clarity and Condensation Control

Natural, clear SUNTUF sheet exhibits the clarity of glass, transmitting up to 90% of natural PAR light. SUNTUF Plus also prevents condensation drip and its related drawbacks due to an integrated feature that helps maintain its high light transmission.

## **Project Gallery**

Over a million square meters of SUNTUF Plus sheets have been installed during the past 25 years in numerous projects around the globe. A few of them are presented in the following pages.