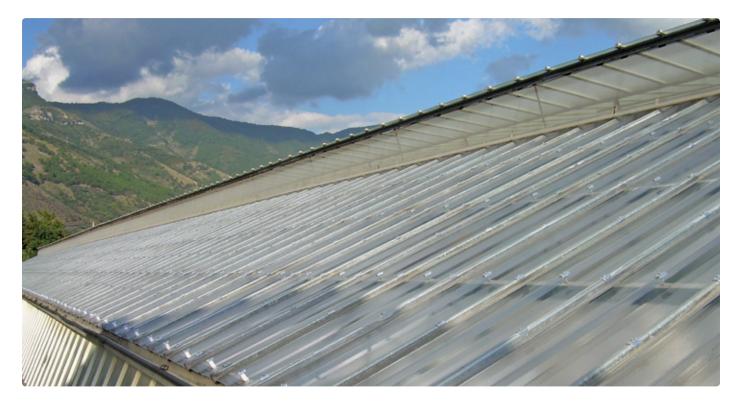

## **Project Gallery**

Over a million square meters of SUNTUF Plus sheets have been installed during the past 25 years in numerous projects around the globe. A few of them are presented in the following pages.

### Xinjiang, western China No snow accumulation on the SUNTUF roof enables more daylight in the greenhouse