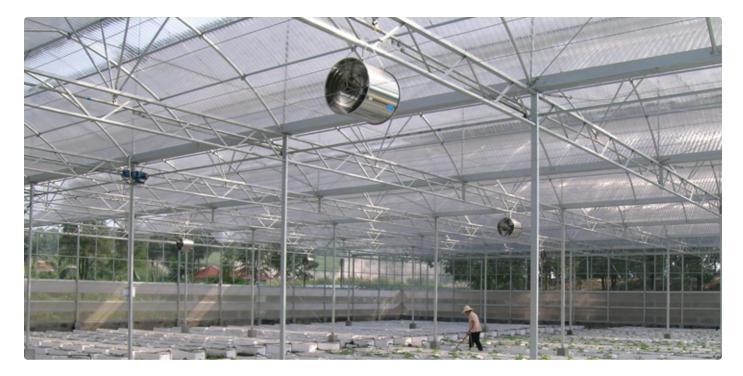

## **Project Gallery**

Over a million square meters of SUNTUF Plus sheets have been installed during the past 25 years in numerous projects around the globe. A few of them are presented in the following pages.