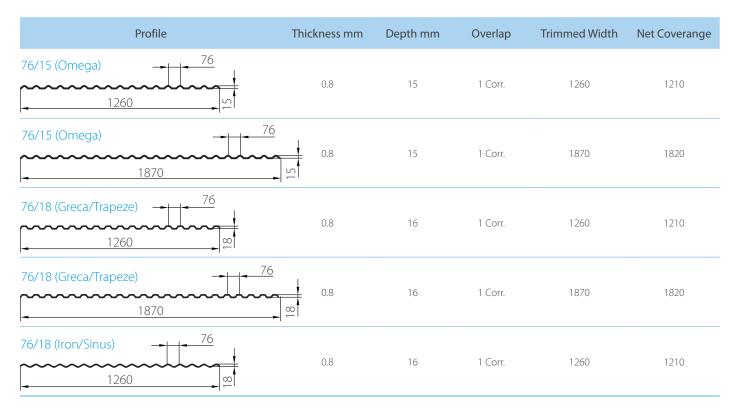

s have been installed during the past 25 years in numerous projects around the globe. A few of them are presented in the following pages.



Double sloped roof and walls - Southern Italy



### Arched Roof Roof Greenhouse - USA



Arched Roof - China

# Project Gallery (Continued)



Arched roof Vegetable Greenhouse - Negev (Israeli Desert)



Arched roof, Garden Center - Israel



### Gothic Roof Greenhouse - China



Arched Roof Greenhouse - Antalia, Turkey

# Project Gallery (Continued)



### Xinjiang, western China No snow accumulation on the SUNTUF roof enables more daylight in the greenhouse



### Xinjiang, western China Quick, safe and easy installation of SUNTUF Plus sheets.



Green House - China Greenhouse with double sloped roof and walls.

### SUNTUF® Plus Standard Profiles



### Custom SUNTUF® Plus Profile for Glass Replacement - Case Study

Since SUNTUF's unique profile matching technology was introduced in 2004, Palram looked for new ways to implement it for the customer's benefit. Two Italian greenhouse owners turned to Palram in search of long term roofing solution after heavy hail storms shattered 5000 sqm of their greenhouses glass glazing panels: Albani E. Ruggieri (located north-west of Rome, project executed in 2007) and De Fillipo (located south of Naples, project executed in 2010).

Both customers required a fast, reliable and cost-effective roofing solution that would resist high wind and impact caused by hail and debris. SUNTUF profile matching technology was used to tailor specific corrugation profiles for each project. The sheets were designed