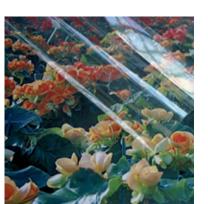

#### Clarity and Condensation Control

Natural, clear SUNTUF sheet exhibits the clarity of glass, transmitting up to 90% of natural PAR light. SUNTUF Plus also prevents condensation drip and its related drawbacks due to an integrated feature that helps maintain its high light transmission.

### Guaranteed Condensation Control (Anti-Fog)

SUNTUF Plus, with its unique condensation control, allows up to 30% more light transmission during peak condensation periods. SUNTUF Plus also reduces disease resulting from condensation dripping. For greenhouses with retractable roofs, SUNTUF Plus is offered with anti-condensation treatment on both sides.