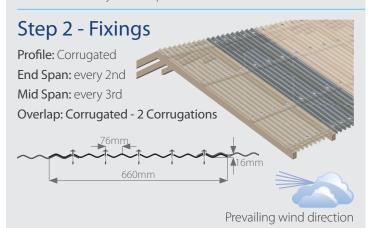

#### Installation Guidelines Step 1 - Purlins & Accessories Maximun Purlin Spacing Profile: Corrugated End Span: 750 mm Mid Span: 1000 mm Infills Purlin tape

Note: Insure that your roof pitch is at least 5°.