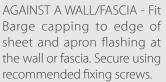

3 metres

) 5°

Step 3 - Capping & Flashings for various installations

APEX ROOF -Fit ridge capping to top of ridge where sheet meet and screw fix into top purlin.

UNDER A GUTTER - Fit Back Channel to fascia, slide sheet into channel and screw/fix, push foam in fill to underside of sheeting.