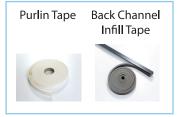

#### Installation Guidelines Step 1 - Purlins & Accessories Maximun Purlin Spacing Profile: Corrugated End Span: 750 mm Mid Span: 1000 mm Infills Purlin tape

Note: Insure that your roof pitch is at least 5°.