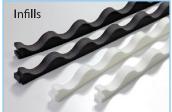

#### Installation Guidelines Step 1 - Purlins & Accessories Maximun Purlin Spacing Profile: Corrugated End Span: 750 mm Mid Span: 1000 mm Infills Purlin tape

Note: Insure that your roof pitch is at least 5°.