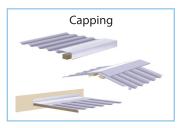

3 metres

) 5°

Step 3 - Capping & Flashings for various installations

APEX ROOF -Fit ridge capping to top of ridge where sheet meet and screw fix into top purlin.

UNDER A GUTTER - Fit Back Channel to fascia, slide sheet into channel and screw/fix, push foam in fill to underside of sheeting.