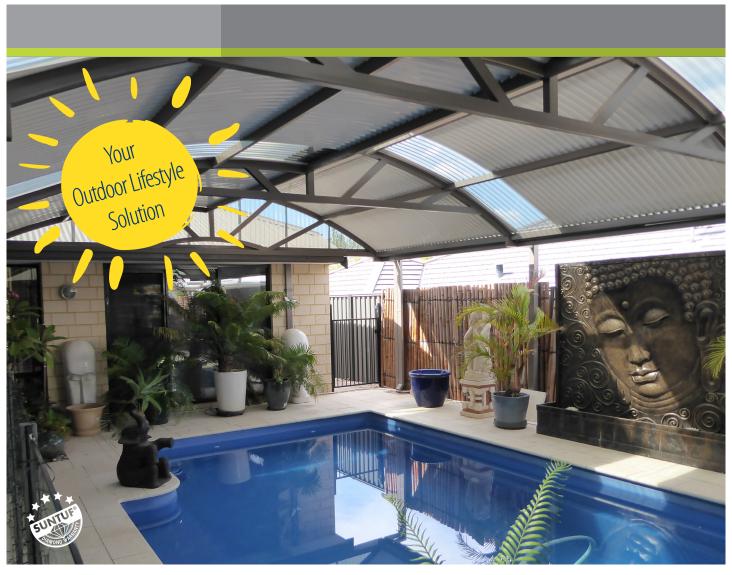

- Ultra Cool Non-Metal Roofing
- Non Corrosive PVC Sheeting
- Chemical Resistance
- Temperature Working Range: -10°c to 50°c







# COOLTOP

#### Accessories









OneShot® & Clearfix, a choice in fixing, Self Drilling 50 mm Screws save up to 50% on installation time.

## **Product Warranty**

Full warranty terms and conditions available from: www.palram.com.au

## Safety

Never walk directly on COOL TOP, or any other Polycarbonate/PVC sheets. Use a board placed across at least 3 purlins to spread the load.

# Handling and Storage

- Store sheets on a flat surface in a well-protected and shaded area out of direct sunlight.
- Sheets stacked / stored in the sun will be affected by heat buildup and possible distortion. Any damage caused by this will void the warranty.
- Tak