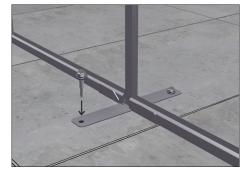

## Features & Add-on Accessories

Addable led light diffusing strips

Hangers for the connection of wires / pipes

Stabilizing / anchoring system