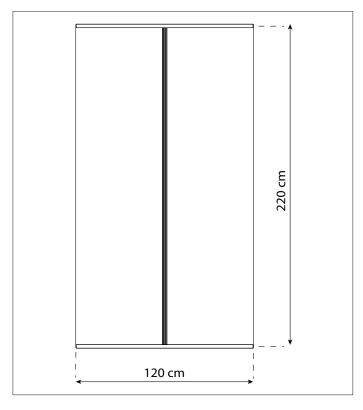

- Walls dimensions: 120cm width x 220cm height
- Fast erection of separated rooms or areas with dividers
- Allows easy building of expandable architectures / partitions in large scale
- Doors can be added to any design or structure
- Long lasting heavy-duty materials. Do not rust or fracture
- Sanitizable with alcohol
- 100% maintenance free

## VIVAL G10 | Modular Partition System

Fast-assembly, lightweight, ultra-resilient building kits

**Dividers Measurements** 

| VIVAL G10         | Item Number | Barc | odes |
|-------------------|-------------|------|------|
| Modular Partition |             |      |      |
| System            |             |      |      |