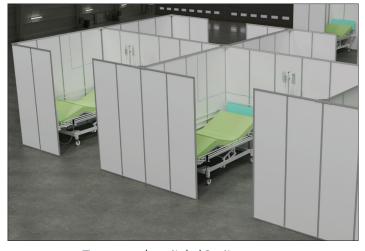

ure and connectors set, allowing flexible design
- Various wall types available (can all be combined):

| Option 1 | Antibacterial, multilayer, opaque 3 mm PVC walls |  |  |
|----------|--------------------------------------------------|--|--|
| Option 2 | Translucent 4 mm Polycarbonate multiwall panels  |  |  |
| Option 3 | Transparent 3 mm Polycarbonate panels            |  |  |
| Option 4 | Transparent 0.7 mm Polycarbonate panels          |  |  |

- Walls dimensions: 120cm width x 220cm height
- Fast erection of separated rooms or areas with dividers
- Allows easy building of expandable architectures / partitions in large scale
- Doors can be added to any design or structure
- Long lasting heavy-duty materials. Do not rust or fracture
- Sanitizable with alcohol
- 100% maintenance free



Temporary hospitals / Sanitary zones

## Features & Add-on Accessories



Addable led light diffusing strips



Hangers for the connection of wires / pipes



Stabilizing / anchoring system

## VIVAL G10 | Modular Partition System

Fast-assembly, lightweight, ultra-resilient building kits









**Dividers Measurements** 

| VIVAL G10         | Item Number | Barc | odes |
|-------------------|-------------|------|------|
| Modular Partition |             |      |      |
| System            |             |      |      |

## All info subjected to final R&D changes

\* No certification or listing is provided. Manufactured by Palram