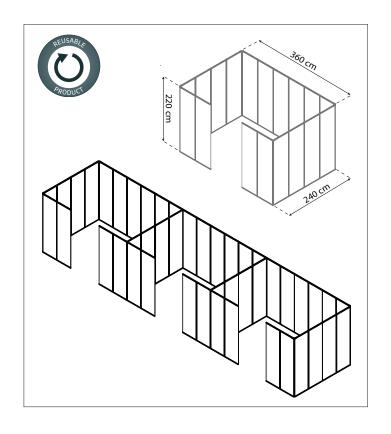

## VIVAL G10 | Modular Partition System

Fast-assembly, lightweight, ultra-resilient building kits

**Dividers Measurements** 

| VIVAL G10         | Item Number | Barc | odes |
|-------------------|-------------|------|------|
| Modular Partition |             |      |      |
| System            |             |      |      |