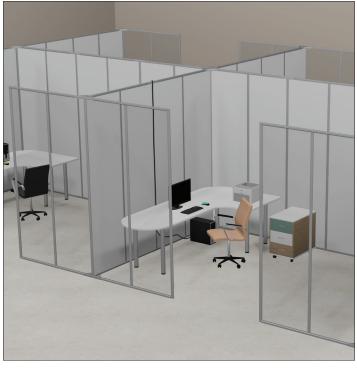

## VIVAL G10 | Modular Partition System

Fast-assembly, lightweight, ultra-resilient building kits

Ideal for the quick setting of separated work spaces

The state of the s

Enables to simply set-up lanes partition systems

- Modular building system for the creation of partitions and isolated spaces
- Based on Aluminum structure and connectors set, allowing flexible design
- Various wall types available (can all be combined):

- Walls dimensions: 120cm width x 220cm height
- Fast erection of separated rooms or areas with dividers
- Allows easy building of expandable architectures / partitions in large scale
- Doors can be added to any design or structure
- Long lasting heavy-duty materials. Do not rust or fracture
- Sanitizable with alcohol
- 100% maintenance free