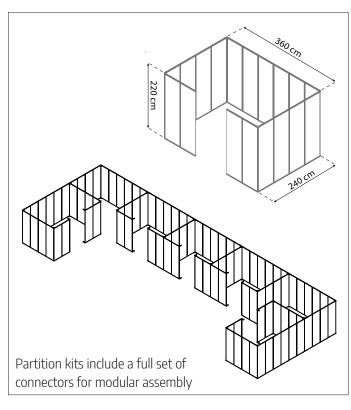

- Modular building system for the creation of partitions and isolated spaces
- Based on Aluminum structure and connectors set, allowing flexible design
- Various wall types available (can all be combined):

- Walls dimensions: 120cm width x 220cm height
- Fast erection of separated rooms or areas with dividers
- Allows easy building of expandable architectures / partitions in large scale
- Doors can be added to any design or structure
- Long lasting heavy-duty materials. Do not rust or fracture
- Sanitizable with alcohol
- 100% maintenance free

## VIVAL G10 | Modular Partition System

Fast-assembly, lightweight, ultra-resilient building kits

**Dividers Measurements** 

| VIVAL G10         | Item Number | Barc | odes |
|-------------------|-------------|------|------|
| Modular Partition |             |      |      |
| System            |             |      |      |