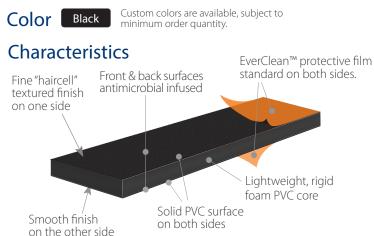

### Main Benefits

- Easy to fabricate, heat-bend, and cold-bend using v-groove cuts
- Hair-cell texture on one side, smooth on the other side
- High density and rigidity for greater structural strength
- Long-lasting durability in high traffic areas
- Superior ink adhesion for digital printing and silk-screen; easily decorated via hot-stamping
- Printable while maintaining antimicrobial properties
- Non-toxic, Phthalate-free; REACH and **ROHS** compliant
- Easy to clean and disinfect
- Silver ion technology keeps product cleaner, longer, and is proven to offer antimicrobial protection for the expected lifetime of the product.
- 100% recyclable
- Available in all black; 4'x 8' sheets; 2, 3, 5mm
- Protective film is standard on both sides of the sheet
- 10 year delamination warranty
- Palram's antimicrobial technology does not protect users or others against disease causing bacteria, germs, viruses or other harmful organisms. This technology is not a substitute for good hygiene and/or cleaning practices. Not for sale in Canada.

## Surface Finishes

NEW PRODUCT!

PALBOARD 3D MAX is offered with a textured "Haircell" finish on one side and a smooth finish on the other side.

NEW PRODUCT!